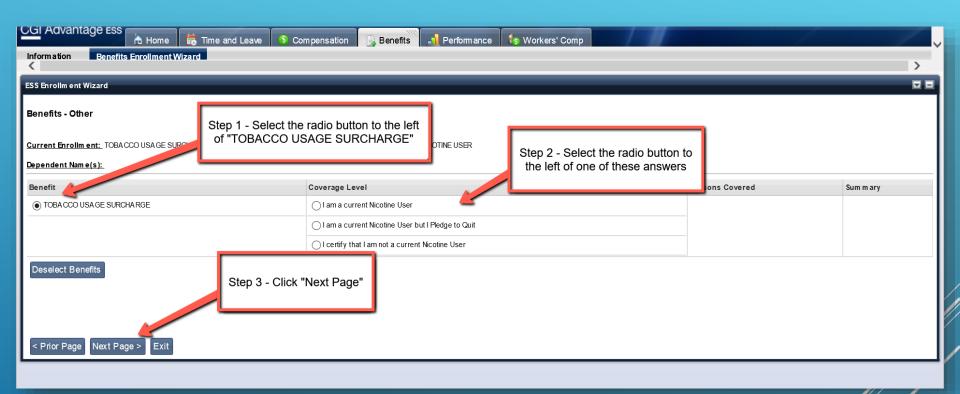

# OPEN ENROLLMENT OVERVIEW

How to complete your ESS Benefits Enrollment

#### http://ess.fultoncountyga.gov











### Medical









#### Dental



## **VISION**



### Life Insurance



## Tobacco Attestation



# Summary of Benefits



#### NEED ASSISTANCE?

You must know your 10 digit employee ID number to access ESS. Most employees can retrieve their employee id# in Kronos within the Name & ID fields on the TIME STAMP page. Employees can also contact their Department HR Liaison.



#### **IT ESS Support**

For technical issues or help with your access including ESS password reset, contact the Technical Support Center at 404.612.7334 or email <a href="mailto:technical.Support@fultoncountyga.gov">technical.Support@fultoncountyga.gov</a>. Technical Support Center hours are Monday - Friday from 8:30 a.m. to 5:00 p.m.

#### **Benefits and Payroll Questions**

For more information, please contact the Employee Benefits Division at (404) 612-7605 or email employeebenefits@fultoncountyga.gov.