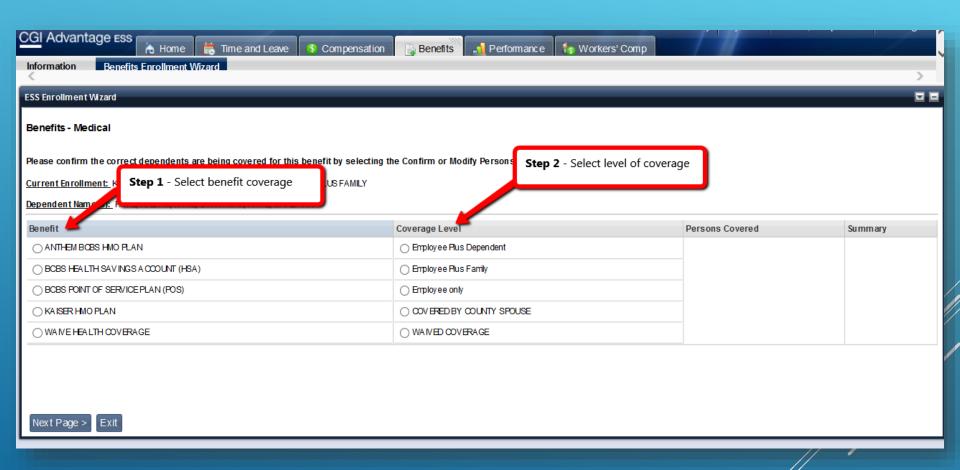

# OPEN ENROLLMENT OVERVIEW

How to complete your ESS Benefits Enrollment

#### http://ess.fultoncountyga.gov











### Medical









#### Dental



## **VISION**



### Life Insurance



## Tobacco Attestation



# Summary of Benefits



#### NEED ASSISTANCE?

You must know your 10 digit employee ID number to access ESS. Most employees can retrieve their employee id# in Kronos within the Name & ID fields on the TIME STAMP page. Employees can also contact their Department HR Liaison.



#### **IT ESS Support**

For technical issues or help with your access including ESS password reset, contact the Technical Support Center at 404.612.7334 or email <a href="mailto:technical.Support@fultoncountyga.gov">technical.Support@fultoncountyga.gov</a>. Technical Support Center hours are Monday - Friday from 8:30 a.m. to 5:00 p.m.

#### **Benefits and Payroll Questions**

For more information, please contact th