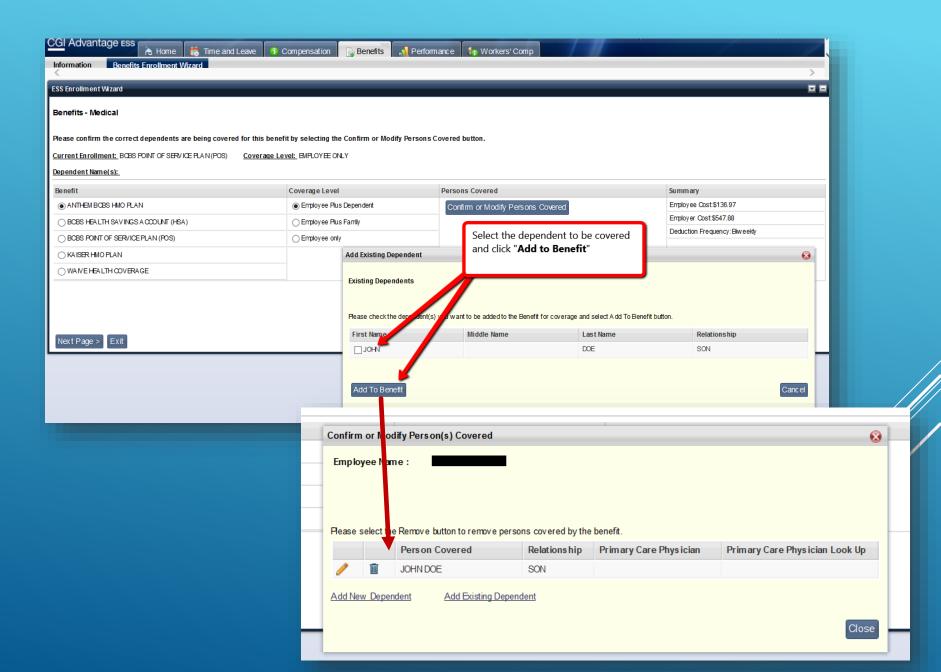

# OPEN ENROLLMENT OVERVIEW

How to complete your ESS Benefits Enrollment

#### http://ess.fultoncountyga.gov











### Medical









#### Dental



## **VISION**



### Life Insurance



## Tobacco Attestation



# Summary of Benefits



#### NEED ASSISTANCE?

You must know your 10 digit employee ID number to access ESS. Most employees can retrieve their employee id# in Kronos within the Name & ID fields on the TIME STAMP page. Employees can also contact their Department HR Liaison.



#### **IT ESS Support**

For technical issues or help with your access including ESS password reset, contact the Technical Support Center at 404.612.7334 or email <a href="mailto:technical.Support@fultoncountyga.gov">technical.Support@fultoncountyga.gov</a>. Technical Support Center hours are Monday - Friday from 8:30 a.m. to 5:00 p.m.

#### **Benefits and Payroll Questions**

For more information, please contact the Employee Benefits D