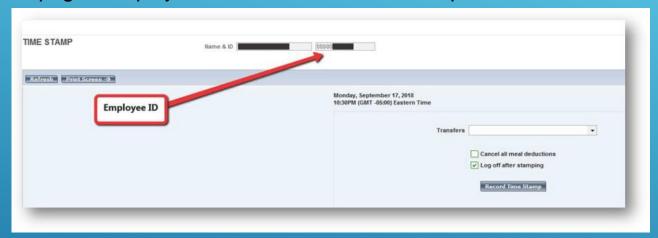

#### NEED ASSISTANCE?

You must know your 10 digit employee ID number to access ESS. Most employees can retrieve their employee id# in Kronos within the Name & ID fields on the TIME STAMP page. Employees can also contact their Department HR Liaison.