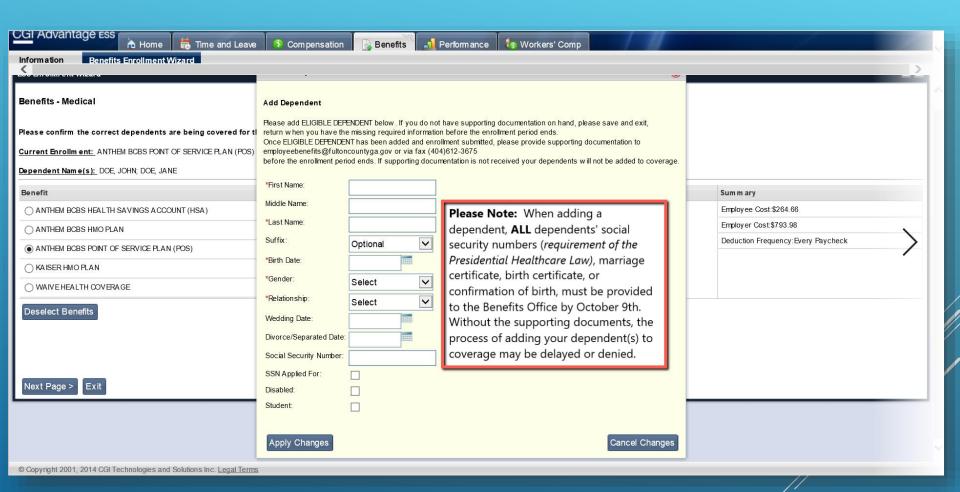

# OPEN ENROLLMENT OVERVIEW

How to complete your ESS Benefits Enrollment

#### http://ess.fultoncountyga.gov











### Medical









#### Dental



## **VISION**



### Life Insurance



## Tobacco Attestation



# Summary of Benefits



#### NEED ASSISTANCE?

You must know your 10 digit employee ID number to access ESS. Most employees can retrieve their employee id# in Kronos within the Name & ID fields on the TIME STAMP page. Employees can also contact their Department HR Liaison.



#### **IT ESS Support**

For technical issues or help with your access including ESS password reset, contact the Technical Support Center at 404.612.7334 or email <a href="mailto:technical.Support@fultoncountyga.gov">technical.Support@fultoncountyga.gov</a>. Technical Support Center hours are Monday - Friday from 8:30 a.m. to 5:00 p.m.

#### **Benefits and Payroll Questions**

For more information, please contact the Employee Benefits