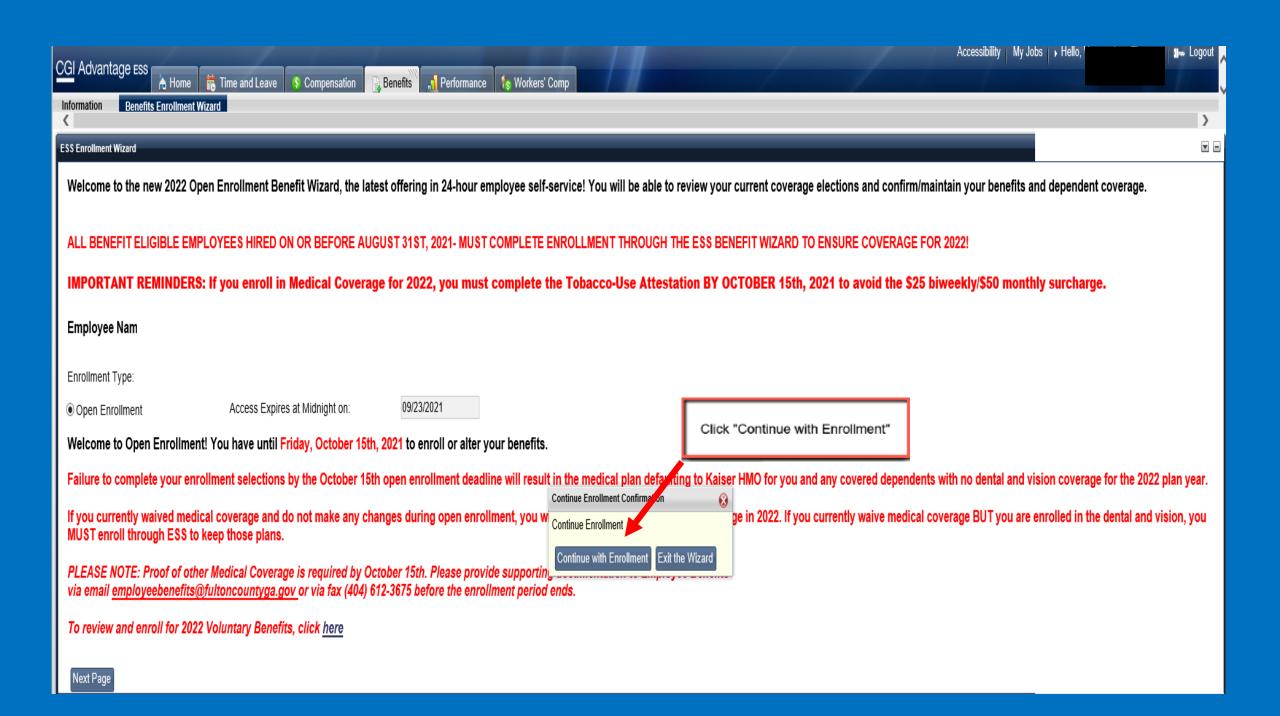

# OPEN ENROLLMENT OVERVIEW

How to complete your ESS Benefits Enrollment

#### http://ess.fultoncountyga.gov











### Medical









#### Dental



## **VISION**



### Life Insurance



## Tobacco Attestation



# Summary of Benefits



#### NEED ASSISTANCE?

You must know your 10 digit employee ID number to access ESS. Most employees can retrieve their employee id# in Kronos within the Name & ID fields on the TIME STAMP page. Employees can also contact their Department HR Liaison.



#### **IT ESS Support**

For technical issues or help with your access including ESS password reset, contact the Technical Support Center at 404.612.7334 or email <a href="mailto:technical.Support@fultoncountyga.gov">technical.Support@fultoncountyga.gov</a>. Technical Support Center hours are Monday - Friday from 8:30 a.m. to 5:00 p.m.

#### **Benefits and Payroll Questions**

For more information, please contact