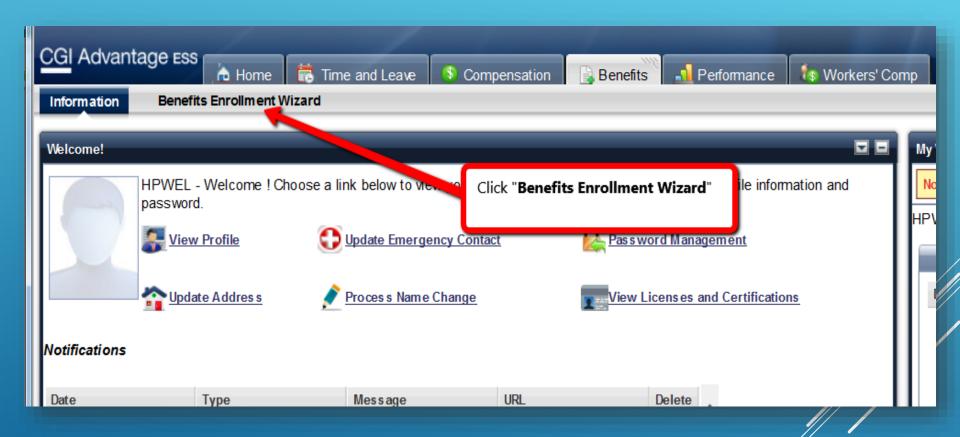

# OPEN ENROLLMENT OVERVIEW

How to complete your ESS Benefits Enrollment

#### http://ess.fultoncountyga.gov











### Medical









#### Dental



## **VISION**



### Life Insurance



## Tobacco Attestation



# Summary of Benefits



#### NEED ASSISTANCE?

You must know your 10 digit employee ID number to access ESS. Most employees can retrieve their employee id# in Kronos within the Name & ID fields on the TIME STAMP page. Employees can also contact their Department HR Liaison.



#### **IT ESS Support**

For technical issues or help with your access including ESS password reset, contact the Technical Support Center at 404.612.7334 or email <a href="mailto:technical.Support@fultoncountyga.gov">technical.Support@fultoncountyga.gov</a>. Technical Support Center hours are Monday - Friday from 8:30 a.m. to 5:00 p.m.

#### **Benefits and Payroll Questions**

For more information, please cont