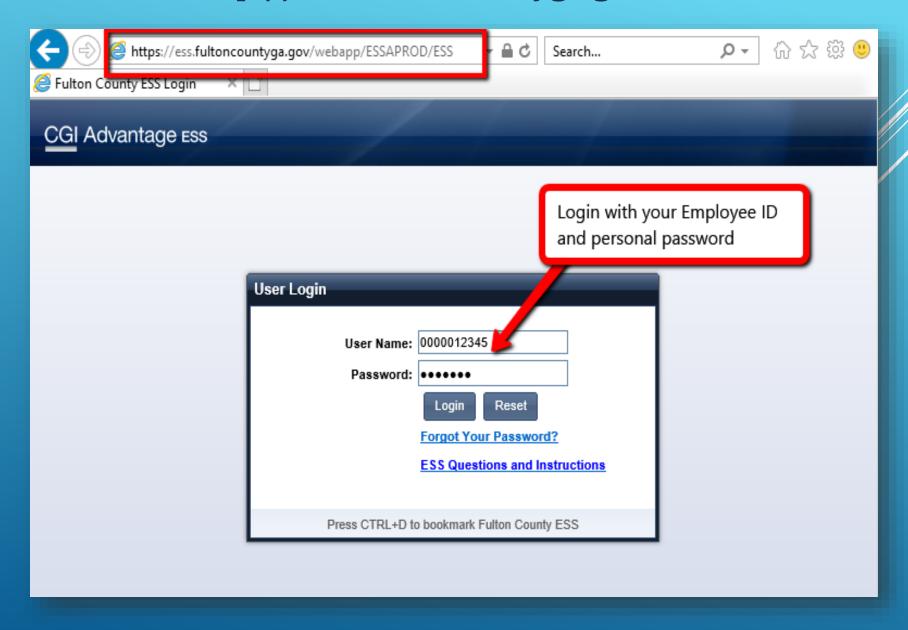

# OPEN ENROLLMENT OVERVIEW

How to complete your ESS Benefits Enrollment

#### http://ess.fultoncountyga.gov