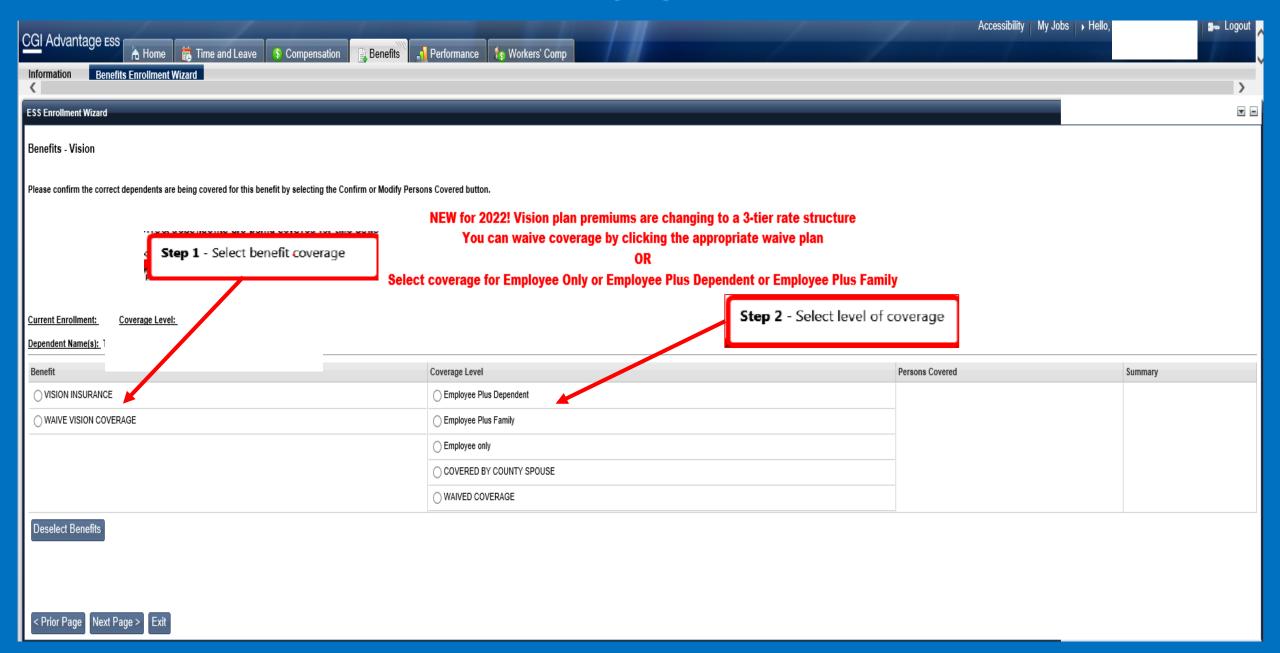

# OPEN ENROLLMENT OVERVIEW

How to complete your ESS Benefits Enrollment

#### http://ess.fultoncountyga.gov











### Medical









#### Dental



## **VISION**



### Life Insurance



## Tobacco Attestation



# Summary of Benefits



#### NEED ASSISTANCE?

You must know your 10 digit employee ID number to access ESS. Most employees can retrieve their employee id# in Kronos within the Name & ID fields on the TIME STAMP page. Employees can also contact their Department HR Liaison.



#### **IT ESS Support**

For technical issues or help with your access including ESS password reset, contact the Technical Support Center at 404.612.7334 or email <a href="mailto:technical.Support@fultoncountyga.gov">technical.Support@fultoncountyga.gov</a>. Technical Support Center hours are Monday - Friday from 8:30 a.m. to 5:00 p.m.

#### **Benefits and Payroll Questions**

For more information, please contact the Employee Benefits Division at (404) 612-7605 or ema