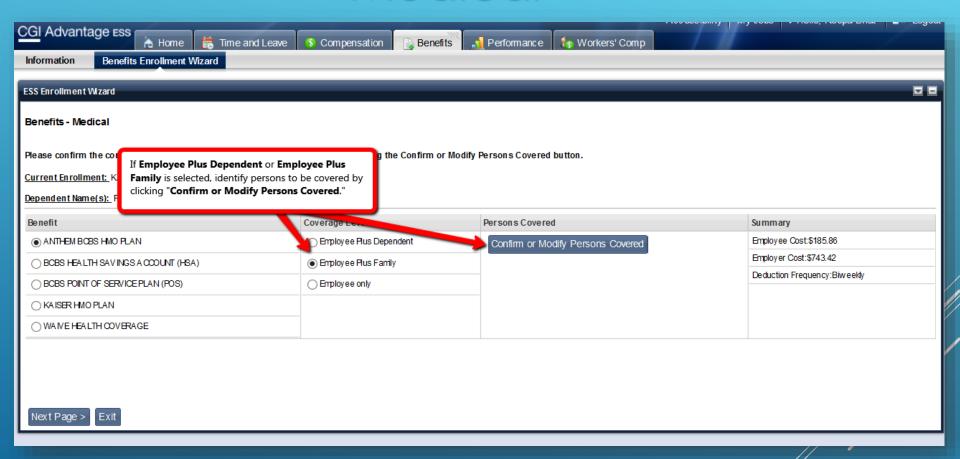

# OPEN ENROLLMENT OVERVIEW

How to complete your ESS Benefits Enrollment

#### http://ess.fultoncountyga.gov











### Medical









#### Dental



## **VISION**



### Life Insurance



## Tobacco Attestation



# Summary of Benefits



#### NEED ASSISTANCE?

You must know your 10 digit employee ID number to access ESS. Most employees can retrieve their employee id# in Kronos within the Name & ID fields on the TIME STAMP page. Employees can also contact their Department HR Liaison.



#### **IT ESS Support**

For technical issues or help with your access including ESS password reset, contact the Technical Support Center at 404.612.7334 or email <a href="mailto:technical.Support@fultoncountyga.gov">technical.Support@fultoncountyga.gov</a>. Technical Support Center hours are Monday - Friday from 8:30 a.m. to 5:00 p.m.

#### **Benefits and Payroll Questions**

For more information, please contact the Employee Bene