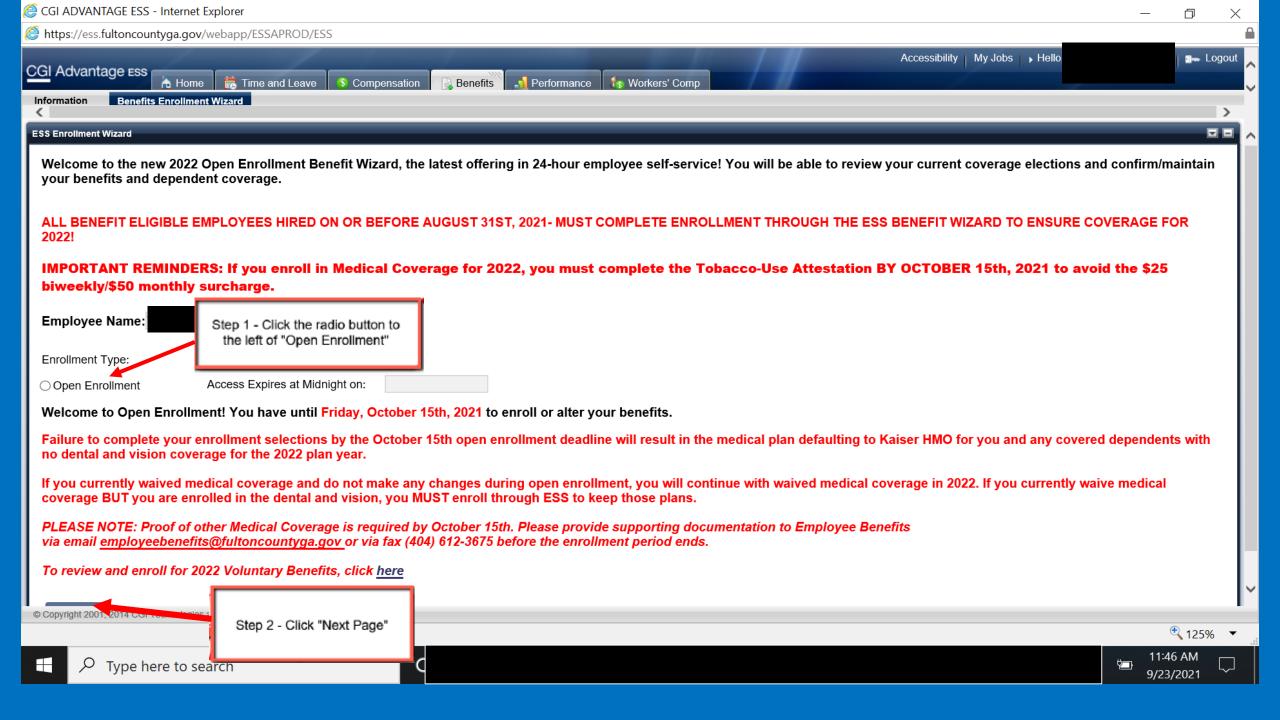

# OPEN ENROLLMENT OVERVIEW

How to complete your ESS Benefits Enrollment

### Medical

## Tobacco Attestation