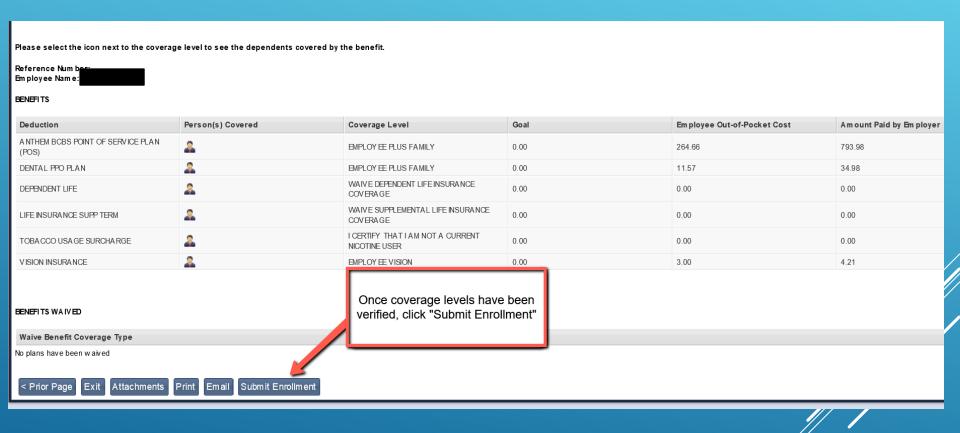

# OPEN ENROLLMENT OVERVIEW

How to complete your ESS Benefits Enrollment

#### http://ess.fultoncountyga.gov











### Medical









#### Dental



## **VISION**



### Life Insurance



## Tobacco Attestation



# Summary of Benefits



#### NEED ASSISTANCE?

You must know your 10 digit employee ID number to access ESS. Most employees can retrieve their employee id# in Kronos within the Name & ID fields on the TIME STAMP page. Employees can also contact their Department HR Liaison.



#### **IT ESS Support**

For technical issues or help with your access including ESS password reset, contact the Technical Support Center at 404.612.7334 or email <a href="mailto:technical.Support@fultoncountyga.gov">technical.Support@fultoncountyga.gov</a>. Technical Support Center hours are Monday - Friday from 8:30 a.m. to 5:00 p.m.

#### **Benefits and Payroll Questions**

For more information, please contact the Employee Benefits Division at (404) 612-7605 or email employeebenefits@fultoncountyga.gov.