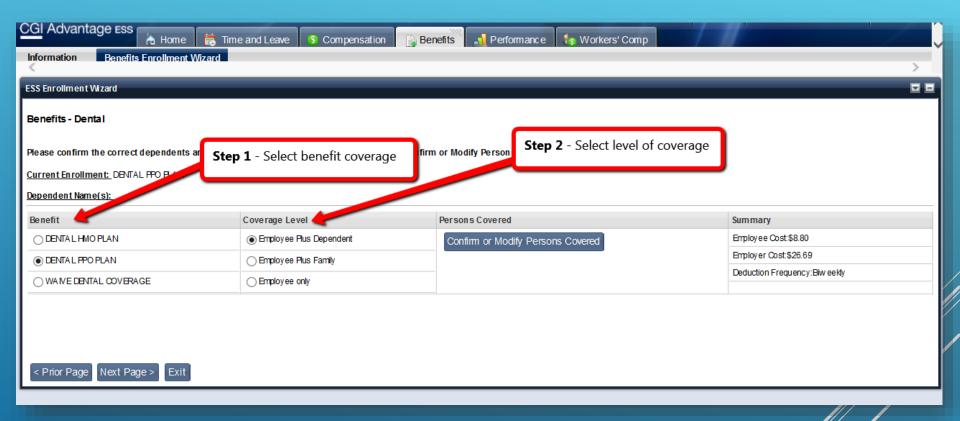

# OPEN ENROLLMENT OVERVIEW

How to complete your ESS Benefits Enrollment

#### http://ess.fultoncountyga.gov











### Medical









#### Dental



## **VISION**



### Life Insurance



## Tobacco Attestation



# Summary of Benefits



#### NEED ASSISTANCE?

You must know your 10 digit employee ID number to access ESS. Most employees can retrieve their employee id# in Kronos within the Name & ID fields on the TIME STAMP page. Employees can also contact their Department HR Liaison.



#### **IT ESS Support**

For technical issues or help with your access including ESS password reset, contact the Technical Support Center at 404.612.7334 or email <a href="mailto:technical.Support@fultoncountyga.gov">technical.Support@fultoncountyga.gov</a>. Technical Support Center hours are Monday - Friday from 8:30 a.m. to 5:00 p.m.

#### **Benefits and Payroll Questions**

For more information, please contact the Employee Benefits Division at (404