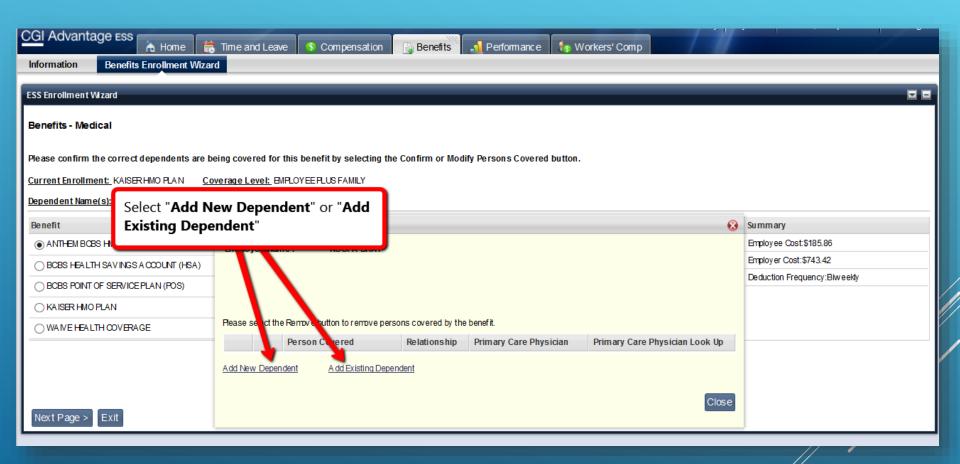

# OPEN ENROLLMENT OVERVIEW

How to complete your ESS Benefits Enrollment

#### http://ess.fultoncountyga.gov











### Medical









#### Dental



## **VISION**



### Life Insurance



## Tobacco Attestation



# Summary of Benefits



#### NEED ASSISTANCE?

You must know your 10 digit employee ID number to access ESS. Most employees can retrieve their employee id# in Kronos within the Name & ID fields on the TIME STAMP page. Employees can also contact their Department HR Liaison.



#### **IT ESS Support**

For technical issues or help with your access including ESS password reset, contact the Technical Support Center at 404.612.7334 or email <a href="mailto:technical.Support@fultoncountyga.gov">technical.Support@fultoncountyga.gov</a>. Technical Support Center hours are Monday - Friday from 8:30 a.m. to 5:00 p.m.

#### **Benefits and Payroll Questions**

For more information, please contact the Employee Benefi