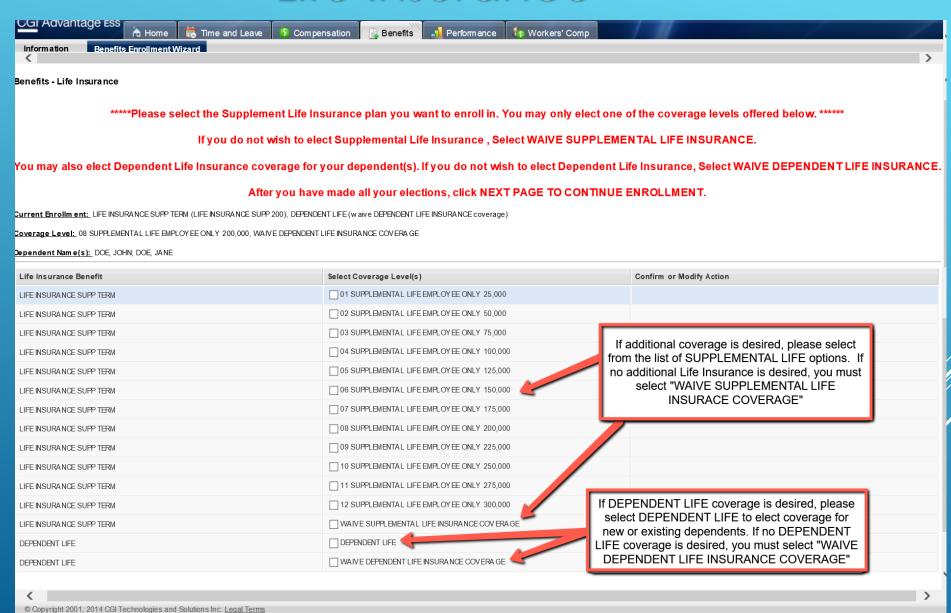

# OPEN ENROLLMENT OVERVIEW

How to complete your ESS Benefits Enrollment

#### http://ess.fultoncountyga.gov











### Medical









#### Dental



## **VISION**



### Life Insurance



## Tobacco Attestation



# Summary of Benefits



#### NEED ASSISTANCE?

You must know your 10 digit employee ID number to access ESS. Most employees can retrieve their employee id# in Kronos within the Name & ID fields on the TIME STAMP page. Employees can also contact their Department HR Liaison.



#### **IT ESS Support**

For technical issues or help with your access including ESS password reset, contact the Technical Support Center at 404.612.7334 or email <a href="mailto:technical.Support@fultoncountyga.gov">technical.Support@fultoncountyga.gov</a>. Technical Support Center hours are Monday - Friday from 8:30 a.m. to 5:00 p.m.

#### **Benefits and Payroll Questions**

For more information, please contact the Employee Benefits Division at (404) 612-7605 or email employeebenefits@fu