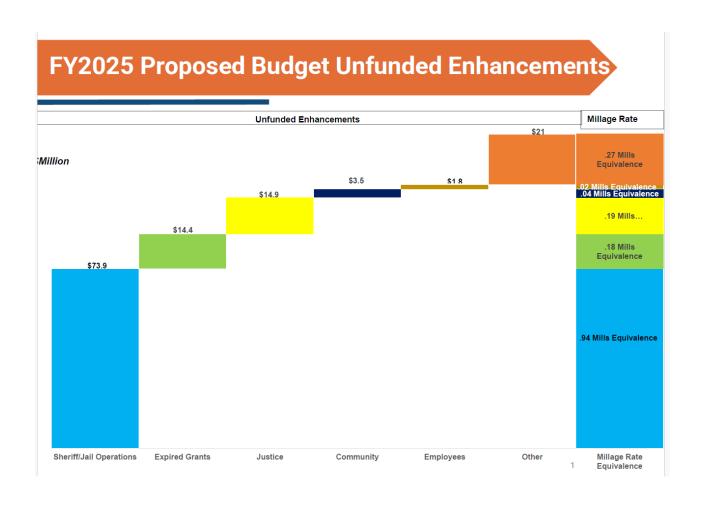

The FY2025 General Fund Proposed Budget is designed to provide the necessary resources to maintain the current levels of service within the above-mentioned established financial constraints. Over the past several months, the Executive Team worked with Department Heads and Elected Officials assessing operational and capital needs for the upcoming year while taking into consideration known revenue and expenditure budget pressures. During this process, departments and agencies were asked to reprioritize programs to encourage accountability and transparency, examine fiscal sustainability within a limited financial framework and maximize the return on investment of public funds. Working within these financial constraints, a rules-based criterion which first categorized enhancements based on contractual, regulatory, statutory, board action, inflationary drivers and then expanded to include cybersecurity protections, were considered as additional investments above a department's base budget. Even with the utilization of non-recurring revenue for recurring costs, there were no additional resources available to fund program enhancements above and beyond the increased costs for maintaining a current service level. All submissions were received and carefully reviewed, however many included investment requests for enhanced programming with recurring costs. The volume of requests coupled with limited financial resources results in many unmet requests. The remaining enhancement submissions are included as an appendix and are categorized in tranches including Employees, Community, Justice, Sheriff, Grant Expiration (ARPA, etc.) and All Others. Additional items may be presented during January 2025 to account for any non-recurring revenue that may accrue between now and the end of the fiscal year.