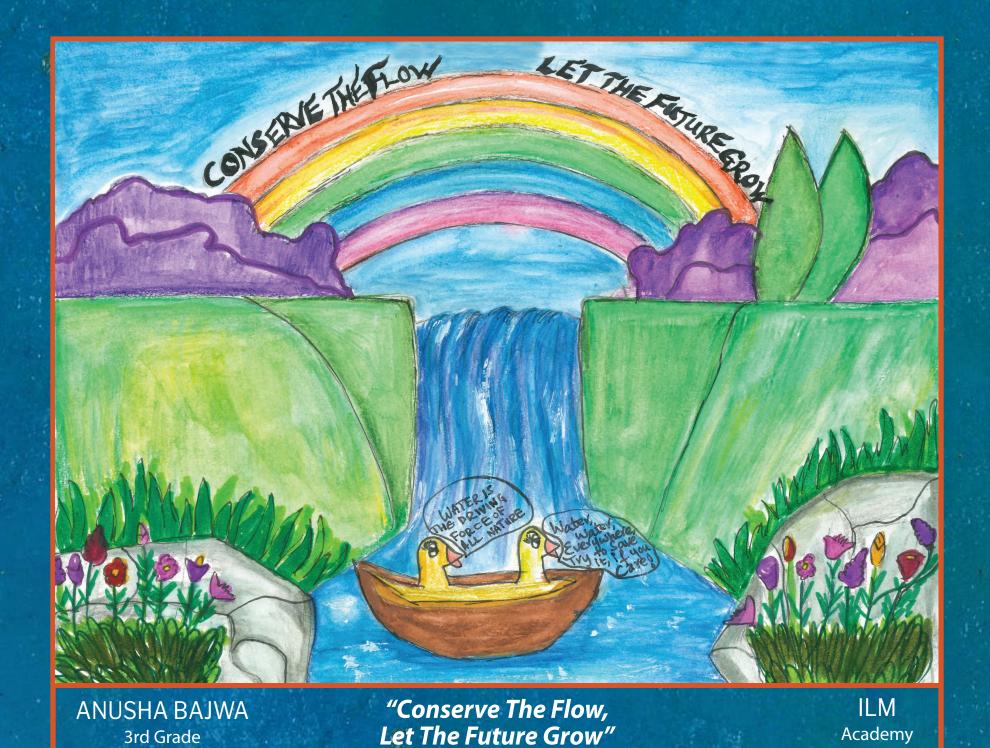

# Art Calendar FEATURING ARTWORK FROM THE STUDENTS OF FULTON COUNTY FULTON COUNTY PUBLIC WORKS Pollute No More Protect The Shore Bhargavi