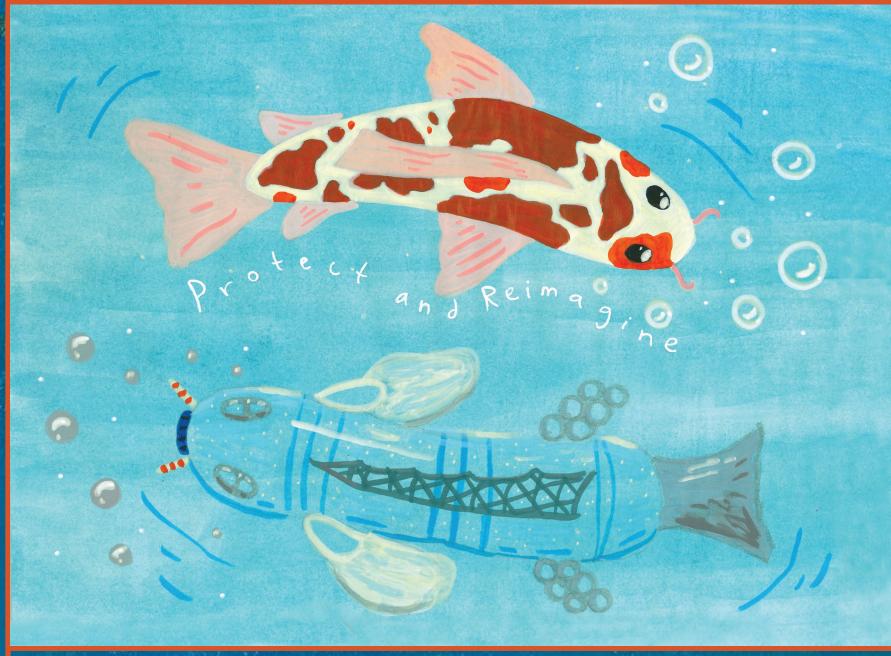

orm as well as or better than other similar products. For example, a WaterSense labeled showerhead uses no more than 2 gallons of water per minute, half a gallon less than a standard shower head. For a ten minute shower, you can save 5 whole gallons with a WaterSense showerhead without changing anything else! And since showers use warm water, you're also conserving energy.



WaterSense also has a wide variety of interactive activities and educational materials for parents, students, and educators, as well as for businesses. They can help us assess our current water use, plan our new landscape, find available rebate programs, check our homes for water leaks, and much more. To learn more about how WaterSense can help us reimagine conservation, visit https://epa.gov/watersense.















MILES HOLTE 11th grade

"Protect And Reimagine"

MILTON High School



### JANUARY 2025

| December 2024 |    |    |    |                     |    |    |  |  |  |
|---------------|----|----|----|---------------------|----|----|--|--|--|
| S             | М  | Т  | W  | Т                   | F  | S  |  |  |  |
| 1             | 2  | 3  | 4  | 5<br>12<br>19<br>26 | 6  | 7  |  |  |  |
| 8             | 9  | 10 | 11 | 12                  | 13 | 14 |  |  |  |
| 15            | 16 | 17 | 18 | 19                  | 20 | 21 |  |  |  |
| 22            | 23 | 24 | 25 | 26                  | 27 | 28 |  |  |  |
| 29            | 30 | 31 |    |                     |    |    |  |  |  |

|    | February 2025 |    |          |    |    |    |  |  |  |
|----|---------------|----|----------|----|----|----|