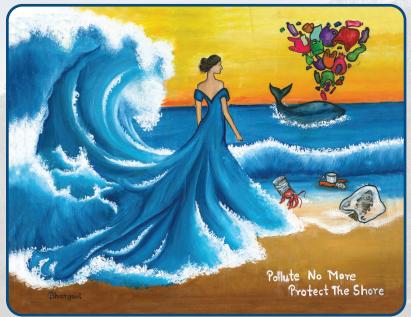

# Art Calendar FEATURING ARTWORK FROM THE STUDENTS OF FULTON COUNTY FULTON COUNTY PUBLIC WORKS Pollute No More Protect The Shore Bhargavi

#### Cover Art by BHARGAVI LADEKAR

"Echoes Beneath The Waves"

9th Grade - Alpharetta High School