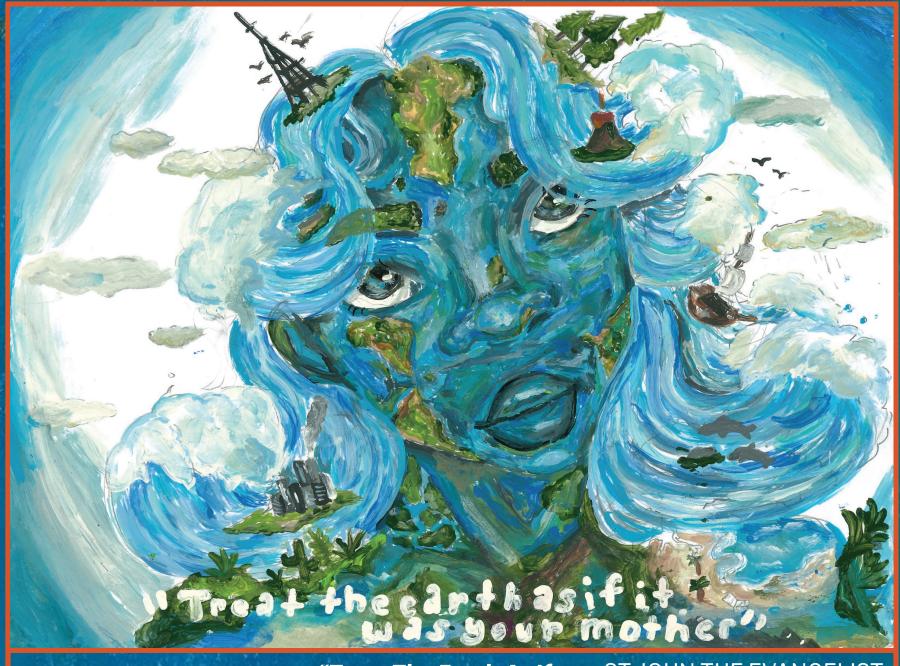

KENNEDY CARLETOS 8th Grade "Treat The Earth As If It Was Your Mother" ST. JOHN THE EVANGELIST Catholic School