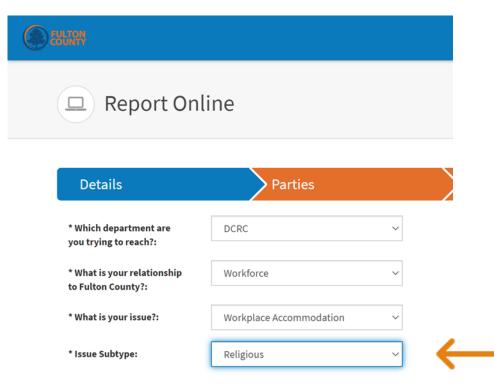

### WORKPLACE ACCOMMODATION REQUESTS

RELIGIOUS

### **Issue Subtype**

#### Select: Religious