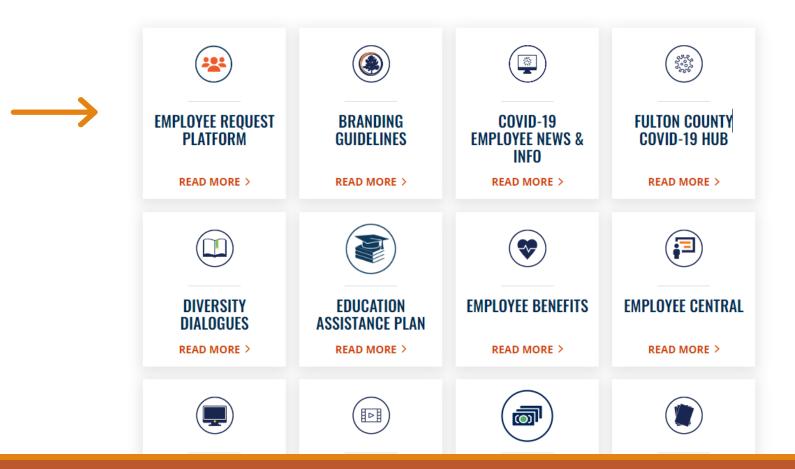

### TOP SERVICES

The Employee Request Platform can be accessed via the "For Employees" page of the Fulton County public website.

Click on the Employee Request Platform tile. No need to log in.