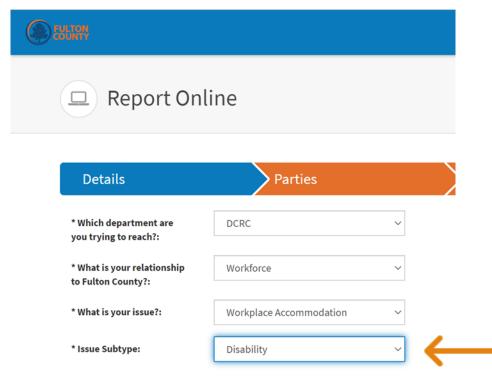

### WORKPLACE ACCOMMODATION REQUESTS

DISABILITY

### **Issue Subtype**

#### Select: Disability