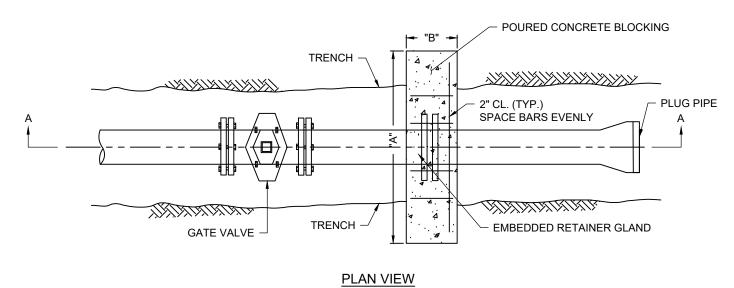

## MAIN EXTENSION BLOCKING DETAIL

NTS

NTS

FULTON COUNTY STANDARD DETAIL 124
STUB OUT AND EXTENSION DETAILS

| DATE | REVISIONS | DATE | REVISIONS |                   |
|------|-----------|------|-----------|-------------------|
| M/Y  | XXX       | M/Y  | XXX       | DOO/DDN/OLIKD     |
|      |           |      |           | DGS/DRN/CHKD: XXX |
|      |           |      |           | APPROVED: XXX     |
|      |           |      |           | APPROVED: XXX     |
|      |           |      |           | DATE: XX-X-XX     |
|      |           |      |           |                   |
|      |           |      |           |                   |

## FULTON COUNTY

NOTES:

TABLE 124-1

MAIN EXTENSION BLOCKING DIMENSIONS

"B"

(IN.)

18

18

24

24

PIPE SIZE

(IN.)

8

10

12

16

"A"

(IN.)

36

48

54

78

BE USED WITH M.J. PLUGS.

5. ALL CONCRETE TO BE 3000 PSI.

ALL STEEL TO BE 60,000 PSI.

DETERMINED FOR EACH PROJECT.

FUTURE DATE.

(IN.)

42

54

60

1. STUB OUT MUST BE HYDROSTATICALLY TESTED WITH REST OF

3. REFER TO DWG. NO. 127 FOR RODDING RESTRAINTS.

REQ'D STEEL

(EA. WAY)

4 - #4

4 - #4

4 - #4

6 - #4

2. IN LIEU OF SLIP-JOINT AND COMPRESSION PLUG, M.J. JOINTS MAY

ANCHOR BLOCKING DETAIL TO BE USED AT THE END OF ANY COUNTY ROAD WHERE WATER LINE MAY BE EXTENDED AT A

TERMINATION DETAIL FOR LARGER DIAMETER PIPE SHALL BE

FULTON COUNTY PUBLIC WORKS

141 PRYOR ST. ATLANTA, GA. 30303 404-612-7400 FAX: 404-224-0498 DRAWING NO.