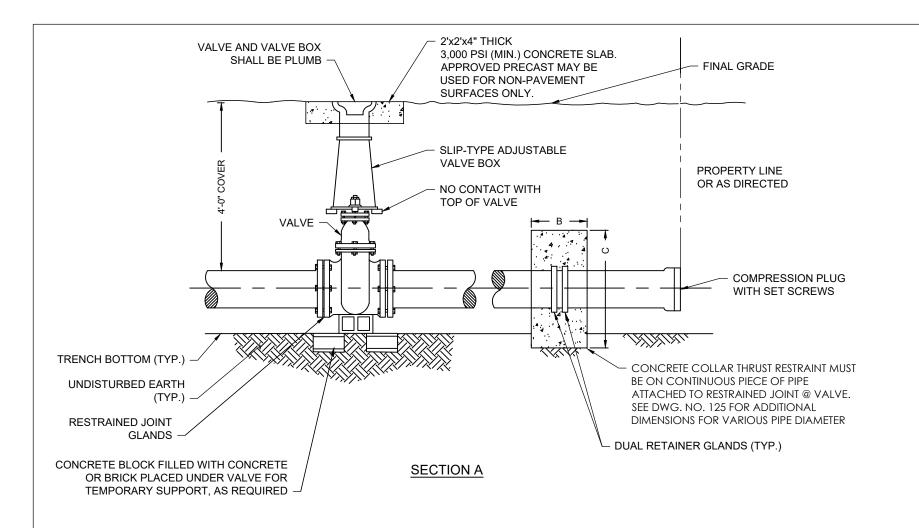

## MAIN EXTENSION BLOCKING DETAIL

NTS

NTS

FULTON COUNTY STANDARD DETAIL 124
STUB OUT AND EXTENSION DETAILS

| DATE | REVISIONS | DATE | REVISIONS |                   |
|------|-----------|------|-----------|-------------------|
| M/Y  | XXX       | M/Y  | XXX       | DOO/DDN/OLIKD     |
|      |           |      |           | DGS/DRN/CHKD: XXX |
|      |           |      |           | APPROVED: XXX     |
|      |           |      |           | APPROVED: XXX     |
|      |           |      |           | DATE: XX-X-XX     |
|      |           |      |           |                   |
|      |           |      |           |                   |

## FULTON COUNTY

NOTES:

TABLE 124-1

MAIN EXTENSION BLOCKING DIMENSIONS

"B"

(IN.)

18

18

24

24

PIPE SIZE

(IN.)

8

10

12

16

"A"

(IN.)

36

48

54

78

BE USED WITH M.J. PLUGS.

5. ALL CONCRETE TO BE 3000 PSI.

ALL STEEL TO BE 60,000 PSI.

DETERMINED FOR EACH PROJECT.

FUTURE DATE.

(IN.)

42

54

60

1. STUB OUT MUST BE HYDROSTATICALLY TESTED WITH REST OF

3. REFER TO DWG. NO. 127 FOR RODDING RESTRAINTS.

REQ'D STEEL

(EA. WAY)

4 - #4

4 - #4

4 - #4

6 - #4

2. IN LIEU OF SLIP-JOINT AND COMPRESSION PLUG, M.J. JOINTS MAY

ANCHOR BLOCKING DETAIL TO BE USED AT THE END OF ANY COUNTY ROAD WHERE WATER LINE MAY BE EXTENDED AT A

TERMINATION DETAIL FOR LARGER DIAMETER PIPE SHALL BE

FULTON COUNTY PUBLIC WORKS

141 PRYOR ST. ATLANTA, GA. 30303 404-612-7400 FAX: 404-224-0498 DRAWING NO.