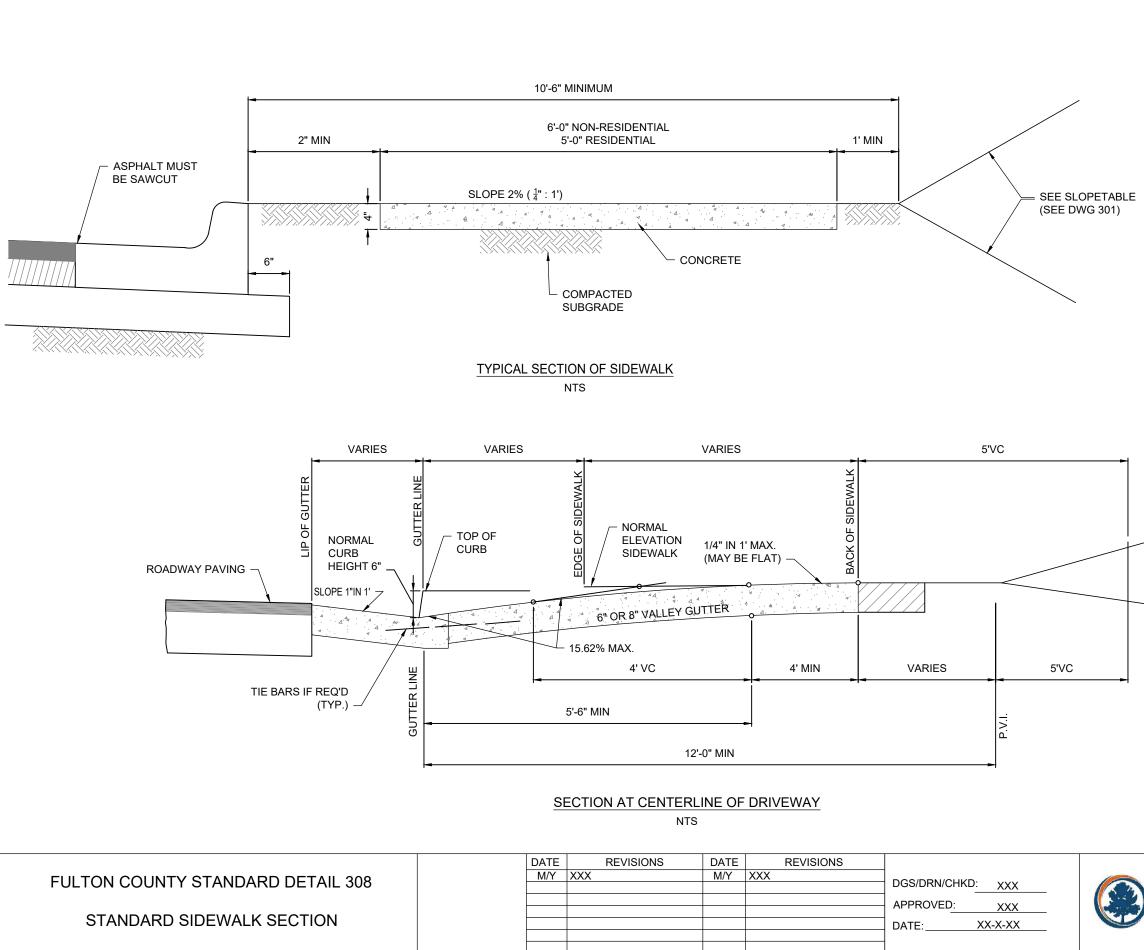

## NOTES:

- 1. USE <sup>3</sup>/<sub>8</sub>" x 4" EXPANSION JOINTS AT CHANGE OF DIRECTIONS, CURBS, RIGID STRUCTURES AND RIGID PAVEMENT. ON STRAIGHT RUNS PROVIDE EXPANSION JOINTS EVERY 24 FEET.
- 2. TOOL ALL EXPOSED EDGES AND JOINTS TO  $\ensuremath{\frac{1}{4}}$  " RADIUS.
- 3. BROOM FINISH PERPENDICULAR TO TRAVEL.
- 4. PROVIDE <sup>3</sup>/<sub>4</sub>" DEEP SAW CUT CONTRACTION JOINTS EVERY 5'-0".
- 5. ZONING OVERLAY REQUIREMENTS MAY SUPERCEDE STANDARD DETAIL.

FULTON COUNTY PUBLIC WORKS 141 PRYOR ST. ATLANTA, GA. 30303 404-612-7400 FAX: 404-224-0498 DRAWING NO.

308