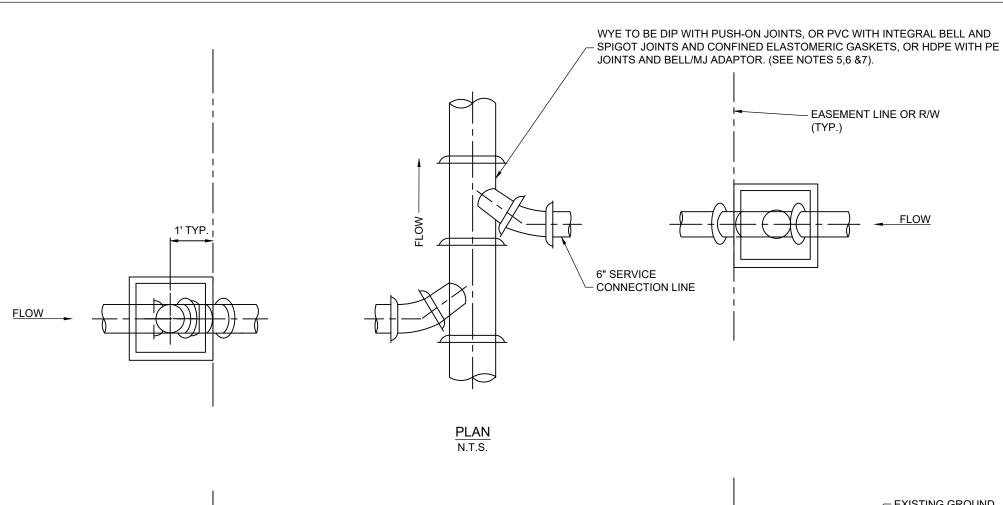

NOTES:

- 1. CONNECTIONS TO NEW SEWER SHALL BE WITH A WYE.
- 2. NO TEES WILL BE ALLOWED.
- 3. NO TEE OF WYE CONNECTIONS WILL BE ALLOWED ON EXISTING SEWERS LARGER THAN 12".
- ALL CONNECTIONS TO EXISTING SEWERS SHALL BE MADE WITH A WYE.
- 5. WHERE SERVICE LINE CROSSES STATE HWY R/W, DI PIPE AND FITTINGS SHALL BE MJ JOINTS, HDPE PIPE AND FITTINGS SHALL BE PROVIDED WITH BELL/MJ ADAPTOR JOINED TO THE PLAIN END BY BUTT FUSION. TRENCHES SHALL BE BACKFILLED WITH CRUSHED STONE.
- 6. HDPE SERVICE LINE CROSSING STATE HWY R/W SHALL BE ENCASED IN STEEL CASING. REFER TO STANDARD DETAIL 107 FOR STEEL CASING REQUIREMENTS.
- 7. THE USE OF PVC IS ONLY ALLOWED IN LANSCAPE AREA.

FULTON COUNTY STANDARD DETAIL 707
SERVICE CONNECTION ON NEW SEWERS

|                                           | REVISIONS | DATE | REVISIONS | ATE   |
|-------------------------------------------|-----------|------|-----------|-------|
| DCS/DDN/CUKD: 1004                        | XXX       | M/Y  | XXX       | M/Y X |
| DGS/DRN/CHKD: XXX                         |           |      |           |       |
| APPROVED: XXX                             |           |      |           |       |
| 7.1.1.1.0.1.E.E.E.E.E.E.E.E.E.E.E.E.E.E.E |           |      |           |       |
| DATE: XX-X-XX                             |           |      |           |       |
|                                           |           |      |           |       |
|                                           |           |      |           |       |