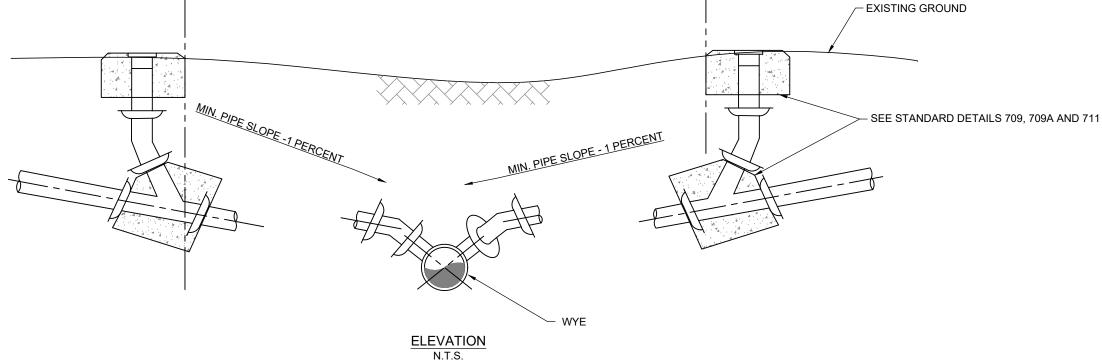

NOTES:

- 1. CONNECTIONS TO NEW SEWER SHALL BE WITH A WYE.
- 2. NO TEES WILL BE ALLOWED.
- 3. NO TEE OF WYE CONNECTIONS WILL BE ALLOWED ON EXISTING SEWERS LARGER THAN 12".
- ALL CONNECTIONS TO EXISTING SEWERS SHALL BE MADE WITH A WYE.
- 5. WHERE SERVICE LINE CROSSES STATE HWY R/W, DI PIPE AND FITTINGS SHALL BE MJ JOINTS, HDPE PIPE AND FITTINGS SHALL BE PROVIDED WITH BELL/MJ ADAPTOR JOINED TO THE PLAIN END BY BUTT FUSION. TRENCHES SHALL BE BACKFILLED WITH CRUSHED STONE.
- 6. HDPE SERVICE LINE CROSSING STATE HWY R/W SHALL BE ENCASED IN STEEL CASING. REFER TO STANDARD DETAIL 107 FOR STEEL CASING REQUIREMENTS.
- 7. THE USE OF PVC IS ONLY ALLOWED IN LANSCAPE AREA.

FULTON COUNTY STANDARD DETAIL 707
SERVICE CONNECTION ON NEW SEWERS

|                                           | REVISIONS | DATE | REVISIONS | ATE   |
|-------------------------------------------|-----------|------|-----------|-------|
| DCS/DDN/CUKD: 1004                        | XXX       | M/Y  | XXX       | M/Y X |
| DGS/DRN/CHKD: XXX                         |           |      |           |       |
| APPROVED: XXX                             |           |      |           |       |
| 7.1.1.1.0.1.E.E.E.E.E.E.E.E.E.E.E.E.E.E.E |           |      |           |       |
| DATE: XX-X-XX                             |           |      |           |       |
|                                           |           |      |           |       |
|                                           |           |      |           |       |